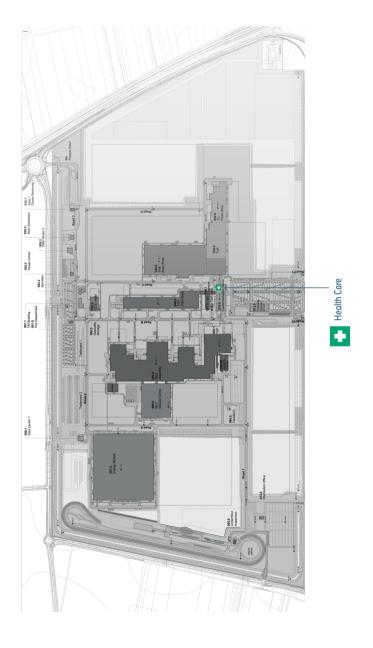

# **Health Center: Medical Care**

# ACCIDENTS AND MEDICAL EMERGENCIES. EMERGENCY:

In case of personal injury or unconsciousness, notify first aid providers, do not leave them unattended, if necessary, call the emergency number: +36-30-015-0112.